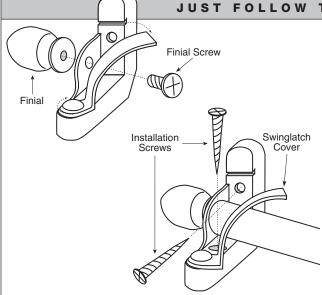

## JUST FOLLOW THESE SIMPLE STEPS.

2.0"

- **1.** The carpet runner must be installed using another method of installation. Zoroufy Stair Rods are for decorative use only.
- **2.** If finials have been selected, attach finials to the brackets using small screws provided in finials.

vary by style.

Please see chart at left.

2006 ZOROUFY

- 3. Locate desired position of the brackets by inserting the rod into the brackets and laying on the stairs. Positioning both the left and right bracket an equal distance from the side edges of the runner is the most preferable position.
- **4.** Open the swing latch covers of the brackets exposing the installation screw holes.
- 5. For each step, install one bracket onto stairs using screws provided or other anchors suitable for stair material. Drilling a pilot hole first is recommended. Insert the rod into the installed bracket and place remaining bracket on the other end to confirm exact position of the bracket on the other side.