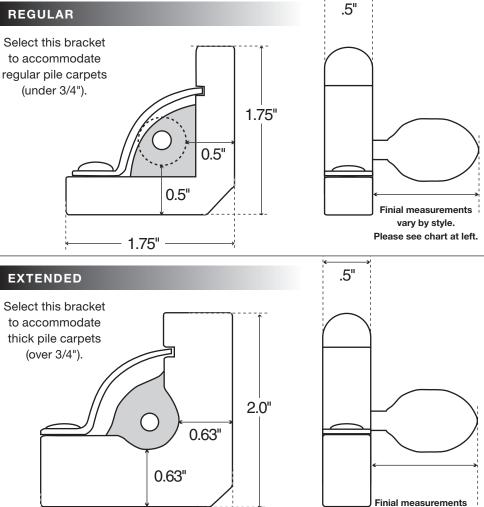

## SPECIFICATIONS

Zoroufy® Stair Rods slide into each bracket approximately 1/2". Finials attach to the bracket, not the rod.

| FINIAL        | LENGTH                          |
|---------------|---------------------------------|
| Pineapple     | 1 <sup>3</sup> / <sub>8</sub> " |
| Round         | 3/4"                            |
| Crown         | 1 <sup>7</sup> /8"              |
| Urn           | 1 1⁄4"                          |
| Acorn         | 1 1⁄4"                          |
| ROD GAUGE:    | .031"                           |
| ROD DIAMETER: | 1/2" – 5/8"                     |

Also available as a "Classic Bracket" without finial and without side holes. The Classic Bracket is available as regular or extended.

ALWAYS USE A NON-SLIP PAD AND/OR ANOTHER MEANS OF INSTALLATION. STAIR RODS ALONE ARE NOT A FORM OF CARPET INSTALLATION.

vary by style.

Please see chart at left.

2006 ZOROUFY

- 3. Locate desired position of the brackets by inserting the rod into the brackets and laying on the stairs. Positioning both the left and right bracket an equal distance from the side edges of the runner is the most preferable position.
- **4.** Open the swing latch covers of the brackets exposing the installation screw holes.
- 5. For each step, install one bracket onto stairs using screws provided or other anchors suitable for stair material. Drilling a pilot hole first is recommended. Insert the rod into the installed bracket and place remaining bracket on the other end to confirm exact position of the bracket on the other side.