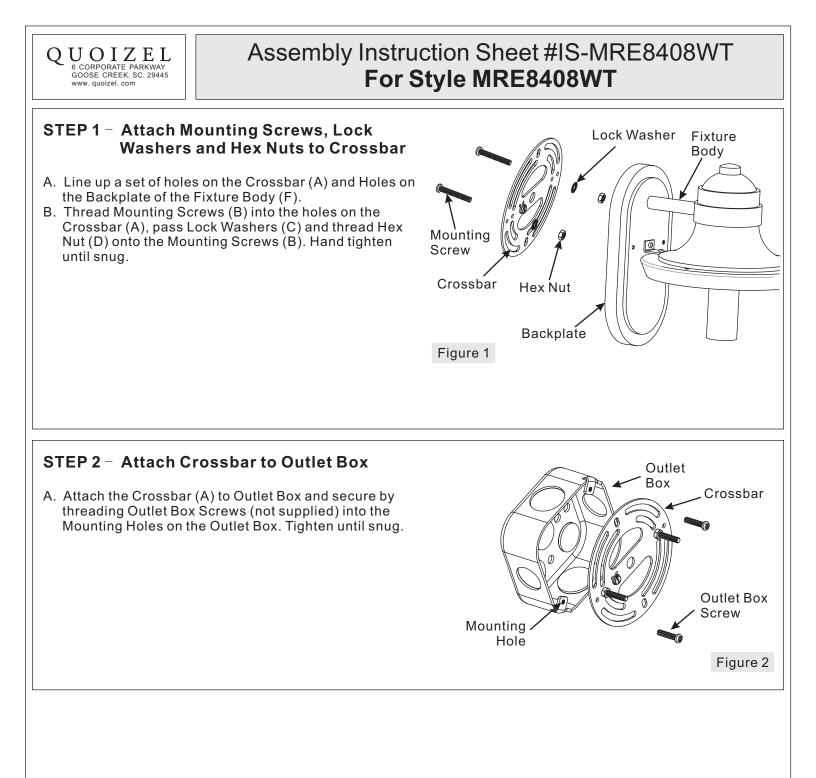

### STEP 4 – Attach Fixture Body to Mounting Screw

A. Place the Backplate of the Fixture Body (F) over the Mounting Screws (B) and secure with Lock Ball (E). Hand tighten until snug.

## STEP 3 - Make Wire Connections

- A. Use standard wire connectors to make all wire connections. (Connectors are not included with fixture.) Strip and prepare wire ends according to instructions supplied with connectors.
- B. Connect White Supply Wire from the Outlet Box to White Wire from fixture.
- C. Connect Black (or Red) Supply Wire from the Outlet Box to Black Wire from fixture.
- D. Connect Ground Wire from the Outlet Box to Ground Wire from fixture.
- E. Twist connectors until wires are tightly joined together.
- F. Wrap each connection with approved electrical tape and carefully stuff all the connected wires into the Outlet Box.