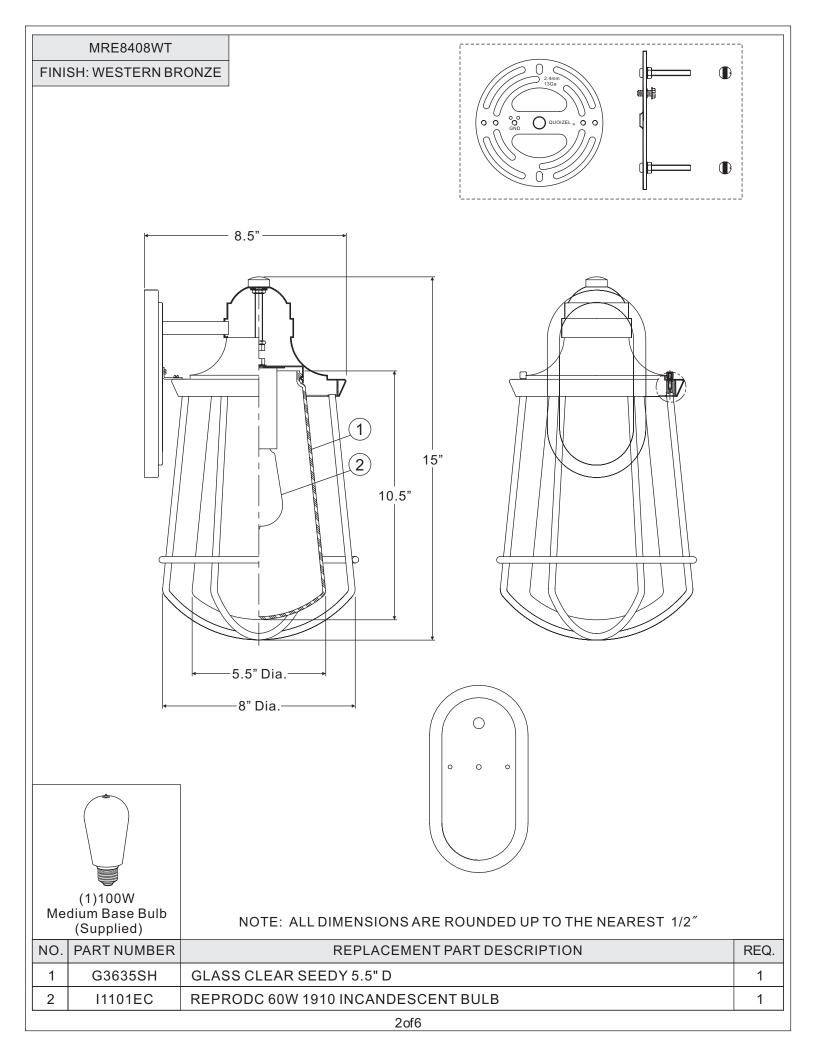

|      | Package Conter | nts   |      | A   |
|------|----------------|-------|------|-----|
| Part | Description    | Quant | tity |     |
| А    | Crossbar       | 1 pc  | ;.   |     |
| В    | Mounting Screw | 2 pc: | s.   | В   |
| С    | Lock Washer    | 2 pc: | s.   | C C |
| D    | Hex Nut        | 2 pc: | s.   | D   |
| Е    | Lock Ball      | 2 pc: | s.   |     |
| F    | Fixture Body   | 1 pc  | ;.   | E   |
| G    | Bulb           | 1 pc  | ;.   |     |
| Н    | Shade          | 1 pc  | ;.   |     |
| I    | Cage           | 1 pc  | ;.   |     |
| J    | Washer         | 2 pc: | s.   | F   |
| К    | Lock Ball      | 2 pc: | s.   |     |