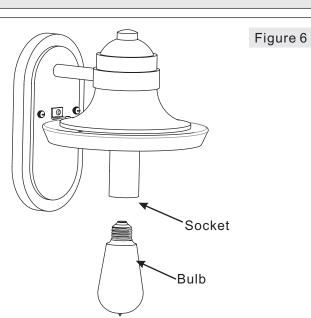

### STEP 5 - Install Bulb

- A. This fixture uses standard bulb (supplied) with a standard screw base. Maximum 100 watts.
- B. Insert bulb and screw properly into place.