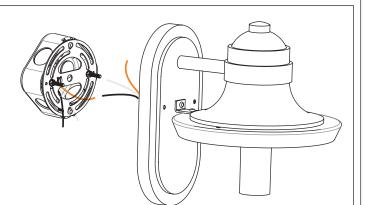

### STEP 4 – Attach Fixture Body to Mounting Screw

A. Place the Backplate of the Fixture Body (F) over the Mounting Screws (B) and secure with Lock Ball (E). Hand tighten until snug.