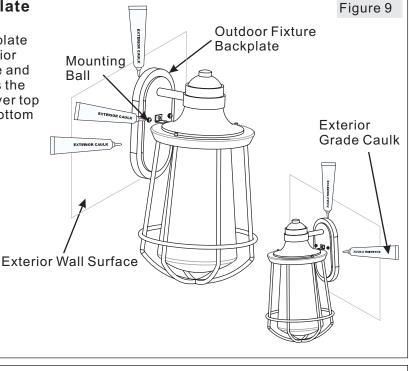

## STEP 8 - Apply Silicone Sealer to Backplate

A. Make sure exterior wall surface and fixture backplate are free of dirt before applying caulk. Using exterior grade caulk, start on one side of fixture backplate and follow contour, where the fixture backplate meets the exterior wall surface upward. Proceed to caulk over top of backplate and down other side. Do not caulk bottom of fixture backplate to ensure proper moisture drainage.