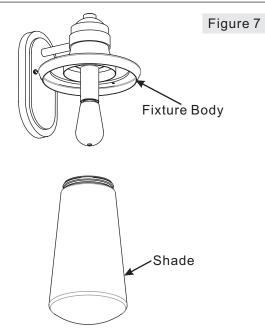

### STEP 6 - Attach Shade to Fixture Body

A. Thread Shade (H) to Fixture Body (F), hand tighten until snug.