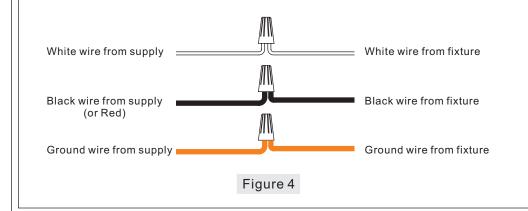

## STEP 3 - Make Wire Connections

- A. Use standard wire connectors to make all wire connections. (Connectors are not included with fixture.) Strip and prepare wire ends according to instructions supplied with connectors.
- B. Connect White Supply Wire from the Outlet Box to White Wire from fixture.
- C. Connect Black (or Red) Supply Wire from the Outlet Box to Black Wire from fixture.
- D. Connect Ground Wire from the Outlet Box to Ground Wire from fixture.
- E. Twist connectors until wires are tightly joined together.
- F. Wrap each connection with approved electrical tape and carefully stuff all the connected wires into the Outlet Box.

Figure 3