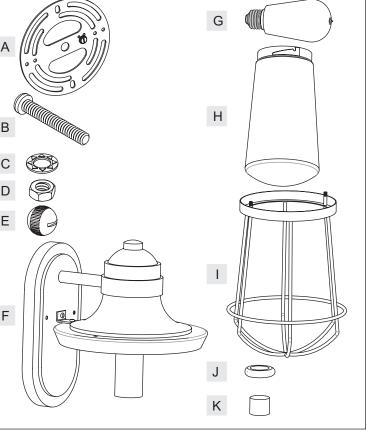

|      | Package Conter | nts   |      | A   |
|------|----------------|-------|------|-----|
| Part | Description    | Quant | tity |     |
| А    | Crossbar       | 1 pc  | ;.   |     |
| В    | Mounting Screw | 2 pc: | s.   | В   |
| С    | Lock Washer    | 2 pc: | s.   | C C |
| D    | Hex Nut        | 2 pc: | s.   | D   |
| Е    | Lock Ball      | 2 pc: | s.   |     |
| F    | Fixture Body   | 1 pc  | ;.   | E   |
| G    | Bulb           | 1 pc  | ;.   |     |
| Н    | Shade          | 1 pc  | ;.   |     |
| I    | Cage           | 1 pc  | ;.   |     |
| J    | Washer         | 2 pc: | s.   | F   |
| К    | Lock Ball      | 2 pc: | s.   |     |