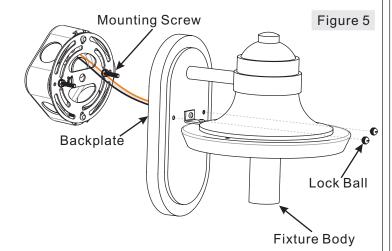

### STEP 4 – Attach Fixture Body to Mounting Screw

A. Place the Backplate of the Fixture Body (F) over the Mounting Screws (B) and secure with Lock Ball (E). Hand tighten until snug.