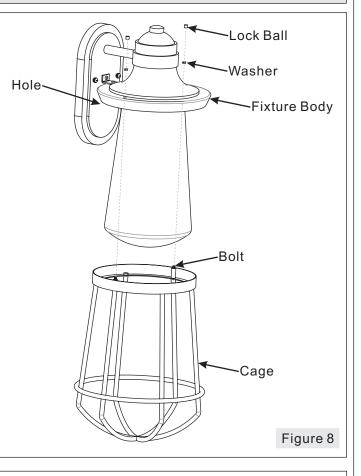

## STEP 7 - Attach Cage to Fixture Body

A. Pass the Bolt on the top of Cage (I) though the Hole on the Fixture Body (F),place the Washer (J) over the Bolt, secure by thread the Lock Ball (K) onto the Bolt on the top of Cage (I). Hand tighten until snug.