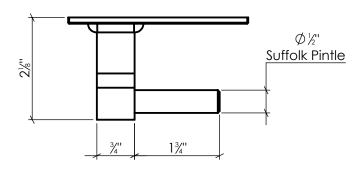

This is a set that includes pintles and hinges. Pintle dimensions shown below. Hinge dimensions shown on page 4 of 4.

LYNN COVE Info@LynnCove.com (800) 975-7089 SCALE: 1:2 Do not scale drawing. All dimensions are nominal (+/- 1/8") and for reference only. Specifications and dimensions are subject to change without notice. 12/11/2019