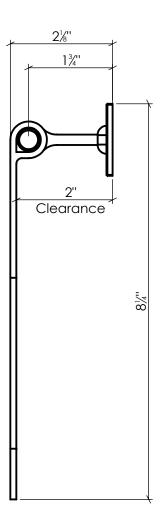

This is a set that includes pintles and hinges. Hinge dimensions shown below. Pintle dimensions shown on previous page.

LYNN COVE Info@LynnCove.com (800) 975-7089 SCALE: 1:2 Do not scale drawing. All dimensions are nominal (+/- 1/8") and for reference only. Specifications and dimensions are subject to change without notice. 12/11/2019