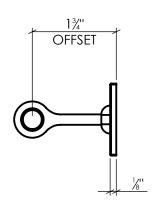

This is a set that includes pintles and hinges. Hinge dimensions shown below. Pintle dimensions shown on previous page.

LYNN COVE Info@LynnCove.com (800) 975-7089 SCALE: 1:2 Do not scale drawing. All dimensions are nominal (+/- 1/8") and for reference only. Specifications and dimensions are subject to change without notice. 12/11/2019