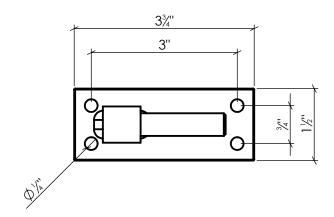

This is a set that includes pintles and hinges. Pintle dimensions shown below. Hinge dimensions shown on page 4 of 4.

LYNN COVE Info@LynnCove.com (800) 975-7089 SCALE: 1:2 Do not scale drawing. All dimensions are nominal (+/- 1/8") and for reference only. Specifications and dimensions are subject to change without notice. 12/11/2019