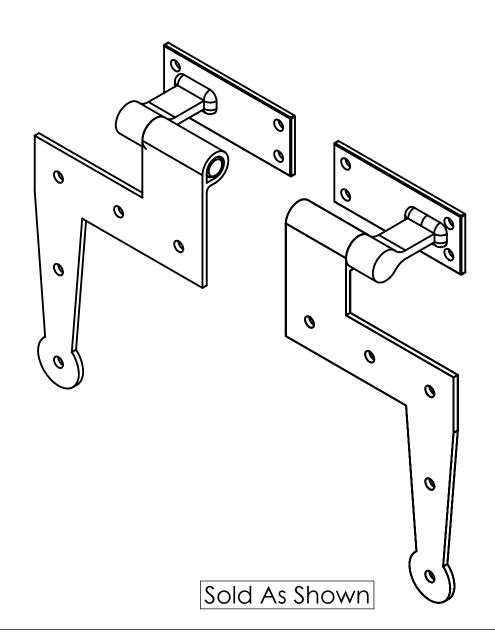

This is a set that includes pintles and hinges. Pintle dimensions shown below. Hinge dimensions shown on page 4 of 4.

LYNN COVE Info@LynnCove.com (800) 975-7089 SCALE: 1:2 Do not scale drawing. All dimensions are nominal (+/- 1/8") and for reference only. Specifications and dimensions are subject to change without notice. 12/11/2019

This is a set that includes pintles and hinges. Hinge dimensions shown below. Pintle dimensions shown on previous page.

LYNN COVE Info@LynnCove.com (800) 975-7089 SCALE: 1:2 Do not scale drawing. All dimensions are nominal (+/- 1/8") and for reference only. Specifications and dimensions are subject to change without notice. 12/11/2019