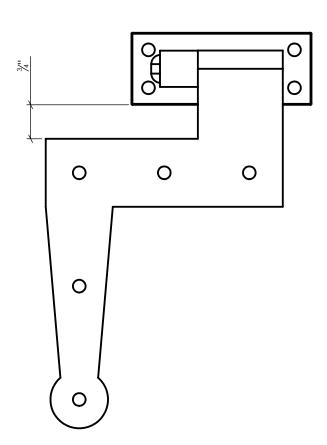

This is a set that includes pintles and hinges. Hinge dimensions shown below. Pintle dimensions shown on previous page.

LYNN COVE Info@LynnCove.com (800) 975-7089 SCALE: 1:2 Do not scale drawing. All dimensions are nominal (+/- 1/8") and for reference only. Specifications and dimensions are subject to change without notice. 12/11/2019