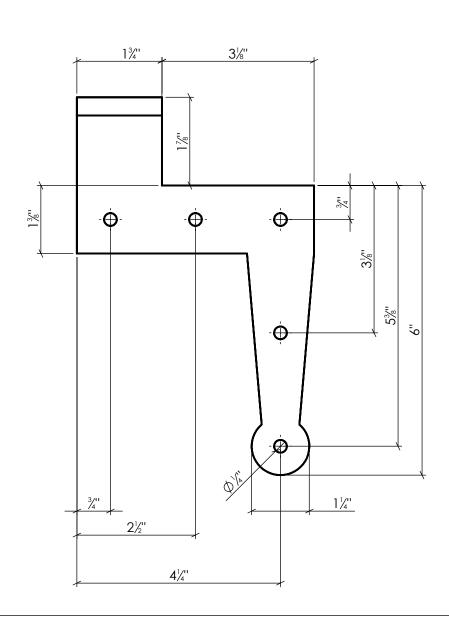

This is a set that includes pintles and hinges. Hinge dimensions shown below. Pintle dimensions shown on previous page.

LYNN COVE Info@LynnCove.com (800) 975-7089 SCALE: 1:2 Do not scale drawing. All dimensions are nominal (+/- 1/8") and for reference only. Specifications and dimensions are subject to change without notice. 12/11/2019