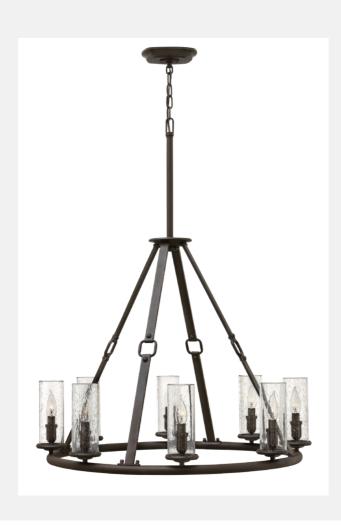

| D  | AKOTA 4788OZ    |  |
|----|-----------------|--|
| OI | L RUBBED BRONZE |  |

| WIDTH:         | 31.5"          |
|----------------|----------------|
| HEIGHT:        | 39.3"          |
| WEIGHT:        | 35.0 LBS       |
| MATERIAL:      | STEEL          |
| GLASS:         | CLEAR SEEDY    |
| CANOPY:        | 6.5" DIA.      |
| SOCKET:        | 8-60W CAND     |
| CHAIN:         | 144.0"         |
| LEADWIRE:      | 120.0"         |
| CERTIFICATION: | C-US DRY RATED |
| VOLTAGE:       | 120V           |
| UPC:           | 640665479133   |