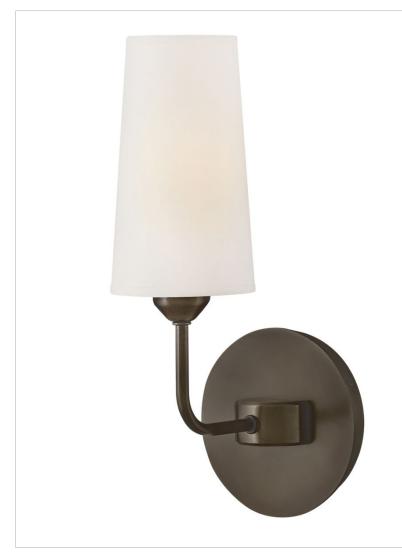

## **LEWIS**

## 45000BX

## MEDIUM SINGLE LIGHT SCONCE

Lewis offers traditional charm paired with updated, transitional elements. Tall natural paper shades feature fine stitching detail against a Heritage Brass or Black Oxide finish to enhance timeless interiors.

| DETAILS   |               |
|-----------|---------------|
| FINISH:   | Black Oxide   |
| MATERIAL: | Steel         |
| SHADE:    | Natural Paper |
| DIMMABLE: | No            |

| DIMENSIONS     |         |
|----------------|---------|
| WIDTH:         | 5.5"    |
| HEIGHT:        | 13.8"   |
| WEIGHT:        | 2.5lb   |
| BACK PLATE:    | 5" Dia. |
| TOP TO OUTLET: | 11"     |