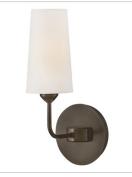

## **LEWIS**

## 45000BX

## MEDIUM SINGLE LIGHT SCONCE

Lewis offers traditional charm paired with updated, transitional elements. Tall natural paper shades feature fine stitching detail against a Heritage Brass or Black Oxide finish to enhance timeless interiors.

| DETAILS   |               |
|-----------|---------------|
| FINISH:   | Black Oxide   |
| MATERIAL: | Steel         |
| SHADE:    | Natural Paper |
| DIMMABLE: | No            |

| DIMENSIONS     |         |
|----------------|---------|
| WIDTH:         | 5.5"    |
| HEIGHT:        | 13.8"   |
| WEIGHT:        | 2.5lb   |
| BACK PLATE:    | 5" Dia. |
| TOP TO OUTLET: | 11"     |