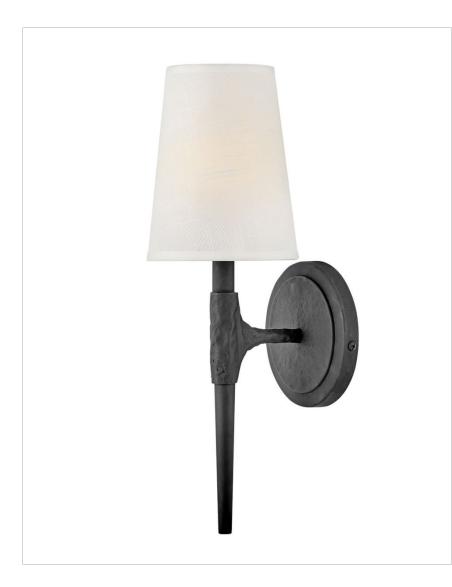

## SINGLE LIGHT SCONCE

Sleek candle arms topped by softly tapered fabric shades perfectly complement the Beaumont's sturdy hand-hammered details. Rustic yet traditional, the stylish transitional silhouette works well in any setting, from classically elegant to chic and modern.

| DETAILS   |                 |
|-----------|-----------------|
| FINISH:   | Black           |
| MATERIAL: | Steel           |
| GLASS:    | Etched Opal     |
| SHADE:    | Off White Linen |

| DIMENSIONS |          |
|------------|----------|
| WIDTH:     | 5"       |
| HEIGHT:    | 16.3"    |
| WEIGHT:    | 1.3 lbs. |