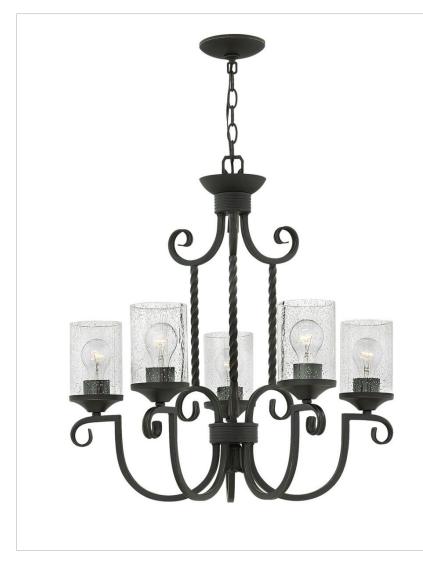

## CASA

4015OL-CL

MEDIUM SINGLE TIER

Casa makes the most of its fine details: clear seedy glass, twisted wrought iron and hand-forged scrollwork in an Olde Black finish complete its rustic-chic appeal with a Southwestern flair.

| DETAILS   |                                      |
|-----------|--------------------------------------|
| -         | Olde Black with Clear<br>Seedy glass |
| MATERIAL: | Metal                                |
| GLASS:    | Clear Seedy                          |

| DIMENSIONS |         |
|------------|---------|
| WIDTH:     | 25"     |
| HEIGHT:    | 25.5"   |
| WEIGHT:    | 13 lbs. |

| LIGHT SOURCE |  |
|--------------|--|
|--------------|--|

| LIGHT SOURCE: | Socket      |
|---------------|-------------|
| WATTAGE:      | 5-100w Med. |
| VOLTAGE:      | 120v        |

## PRODUCT DETAILS:

- This chain or cable hung fixture may be installed on any sloped ceiling.
- Suitable for use in dry (indoor) locations as defined by NEC and CEC. Meets United States UL Underwriters Laboratories & CSA Canadian Standards Association Product Safety Standards
- Artisanal details, a rich finish and artisanal elements add warm rustic style
- Striking black finish enhances design