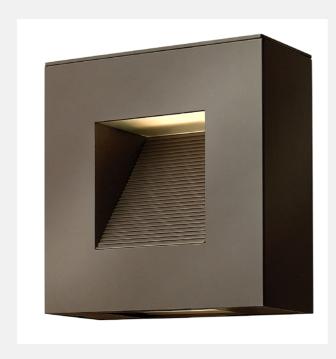

33000 PIN OAK PARKWAY | AVON LAKE, OHIO 44012 HINKLEYLIGHTING.COM | FREDRICKRAMOND.COM

| LUNA 1647BZ |  |
|-------------|--|
| BRONZE      |  |

| r                 | 1                 |
|-------------------|-------------------|
| WIDTH:            | 9.0"              |
| HEIGHT:           | 9.0"              |
| WEIGHT:           | 7.0 LBS           |
| MATERIAL:         | EXTRUDED ALUMINUM |
| GLASS:            | ETCHED GLASS LENS |
| BACKPLATE WIDTH:  | 4.5"              |
| BACKPLATE HEIGHT: | 6.8"              |
| SOCKET:           | 2-13W CFL         |
|                   | *INCLUDED         |
| DARK SKY:         | YES               |
| EXTENSION:        | 4.0"              |
| TTO:              | 4.5"              |
| CERTIFICATION:    | C-US WET RATED    |
| VOLTAGE:          | 120V              |
| UPC:              | 640665164701      |