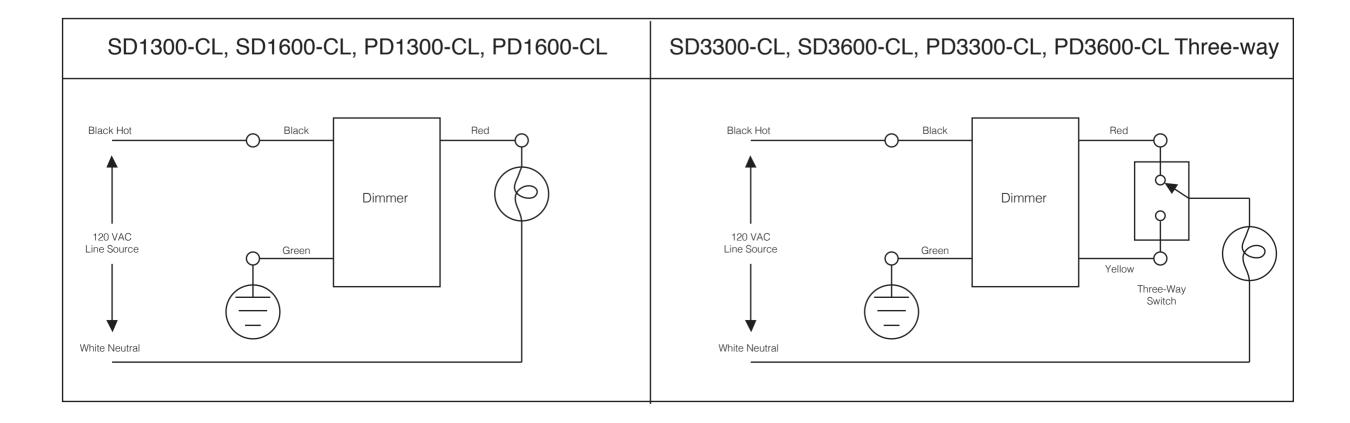

|      | Models    |           |  |  |  |  |
|------|-----------|-----------|--|--|--|--|
|      | 600 Watt  | 300 Watt  |  |  |  |  |
|      | SD1600-CL | SD1300-CL |  |  |  |  |
| cU   | SD3600-CL | SD3300-CL |  |  |  |  |
| LIST | PD1600-CL | PD1300-CL |  |  |  |  |
| E352 | PD3600-CL | PD3300-CL |  |  |  |  |